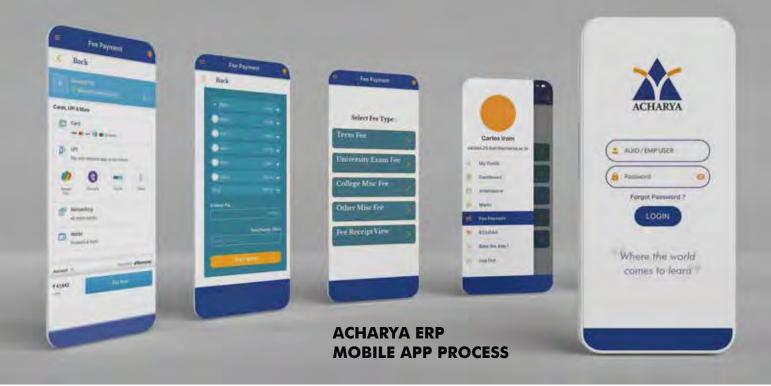

#### ACHARYA STUDENT ERP

#### User Name : AUID (Acharya Unique Identification)

#### Password : 123456

Use this platform to stay updated on timetables, attendance, assessments, and fee payments.

The portal is your single access point for tracking growth at Acharya, available to every parent.

For technical issues with the portal before joining, contact the ERP Helpline: +91 63648 83311 (WhatsApp only)

After classes begin, students can contact their proctor for assistance through their Acharya Email and Acharya ERP