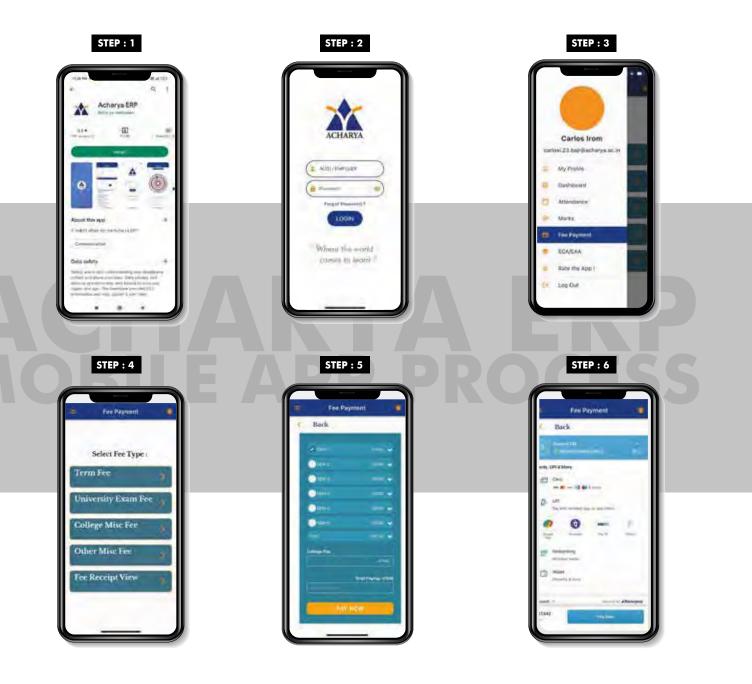

STEP:1 Visit www.acharya.ac.in & select student login

STEP: 3 You will now be able to access payment invoice and the button to initiate payment

STEP: 4 You will now be able to access the Accounts Tab

STEP : 5 You will now be able to access payment invoice and the button to initiate payment

| Conte  Conte  Content/Dana Conte Number  Content/Dana Conte Number  Content/Dana Conte Number  Content Content  Content  Content Content  Content  Content  Content  Content  Content  Content  Content  Content  Content  Content  Content  Content  Content  Content  Content  Content  Content  Content  Content  Content  Content  Content  Content  Content  Content  Content  Content  Content  Content  Content  Content  Content  Content  Content  Content  Content  Content  Content  Content  Content  Content  Content  Content  Content  Content  Content  Content  Content  Content  Content  Content  Content  Content  Content  Content  Content  Content  Content  Content  Content  Content  Content  Content  Content  Content  Content  Content  Content  Content  Content  Content  Content  Content  Content  Content  Content  Content  Content  Content  Content  Content  Content  Content  Content  Content  Content  Content  Content  Content  Content  Content  Content  Content  Content  Content  Content  Content  Content  Content  Content  Content  Content  Content  Content  Content  Content  Content  Content  Content  Content  Content  Content  Content  Content  Content  Content  Content  Content  Content  Content  Content  Content  Content  Content  Content  Content  Content  Content  Content  Content  Content  Content  Content  Content  Content  Content  Content  Content  Content  Content  Content  Content  Content  Content  Content  Content  Content  Content  Content  Content  Content  Content  Content  Content  Content  Content  Content  Content  Content  Content  Content  Content  Content  Content  Content  Content  Content  Content  Content  Content  Content  Content  Content  Content  Content  Content  Content  Content  Content  Content  Content  Content  Content  Content  Content  Content  Content  Content  Content  Content  Content  Content  Content C | Payment Options . Caude | s (Credž/Debit) |
|-------------------------------------------------------------------------------------------------------------------------------------------------------------------------------------------------------------------------------------------------------------------------------------------------------------------------------------------------------------------------------------------------------------------------------------------------------------------------------------------------------------------------------------------------------------------------------------------------------------------------------------------------------------------------------------------------------------------------------------------------------------------------------------------------------------------------------------------------------------------------------------------------------------------------------------------------------------------------------------------------------------------------------------------------------------------------------------------------------------------------------------------------------------------------------------------------------------------------------------------------------------------------------------------------------------------------------------------------------------------------------------------------------------------------------------------------------------------------------------------------------------------------------------------------------------------------------------------------------------------------------------------------------------------------------------------------------------------------------------------------------------------------------------------------------------------------------------------------------------------------------------------------------------------------------------------------------------------------------------------------------------------------------------------------------------------------------------------------------------------------------|-------------------------|-----------------|
|                                                                                                                                                                                                                                                                                                                                                                                                                                                                                                                                                                                                                                                                                                                                                                                                                                                                                                                                                                                                                                                                                                                                                                                                                                                                                                                                                                                                                                                                                                                                                                                                                                                                                                                                                                                                                                                                                                                                                                                                                                                                                                                               | Certe                   |                 |
| 🖬 vers<br>🗿 vers<br>🗱 Weess<br>Loss Cost Ontion 📢                                                                                                                                                                                                                                                                                                                                                                                                                                                                                                                                                                                                                                                                                                                                                                                                                                                                                                                                                                                                                                                                                                                                                                                                                                                                                                                                                                                                                                                                                                                                                                                                                                                                                                                                                                                                                                                                                                                                                                                                                                                                             | I Later                 |                 |
| 🕼 Wellers - Loos Cost Oncion 🥑                                                                                                                                                                                                                                                                                                                                                                                                                                                                                                                                                                                                                                                                                                                                                                                                                                                                                                                                                                                                                                                                                                                                                                                                                                                                                                                                                                                                                                                                                                                                                                                                                                                                                                                                                                                                                                                                                                                                                                                                                                                                                                | a                       |                 |
| +ad Birts                                                                                                                                                                                                                                                                                                                                                                                                                                                                                                                                                                                                                                                                                                                                                                                                                                                                                                                                                                                                                                                                                                                                                                                                                                                                                                                                                                                                                                                                                                                                                                                                                                                                                                                                                                                                                                                                                                                                                                                                                                                                                                                     | 题 Wilkes                |                 |
|                                                                                                                                                                                                                                                                                                                                                                                                                                                                                                                                                                                                                                                                                                                                                                                                                                                                                                                                                                                                                                                                                                                                                                                                                                                                                                                                                                                                                                                                                                                                                                                                                                                                                                                                                                                                                                                                                                                                                                                                                                                                                                                               |                         | Fair Break      |
|                                                                                                                                                                                                                                                                                                                                                                                                                                                                                                                                                                                                                                                                                                                                                                                                                                                                                                                                                                                                                                                                                                                                                                                                                                                                                                                                                                                                                                                                                                                                                                                                                                                                                                                                                                                                                                                                                                                                                                                                                                                                                                                               |                         |                 |
|                                                                                                                                                                                                                                                                                                                                                                                                                                                                                                                                                                                                                                                                                                                                                                                                                                                                                                                                                                                                                                                                                                                                                                                                                                                                                                                                                                                                                                                                                                                                                                                                                                                                                                                                                                                                                                                                                                                                                                                                                                                                                                                               |                         |                 |
|                                                                                                                                                                                                                                                                                                                                                                                                                                                                                                                                                                                                                                                                                                                                                                                                                                                                                                                                                                                                                                                                                                                                                                                                                                                                                                                                                                                                                                                                                                                                                                                                                                                                                                                                                                                                                                                                                                                                                                                                                                                                                                                               |                         |                 |