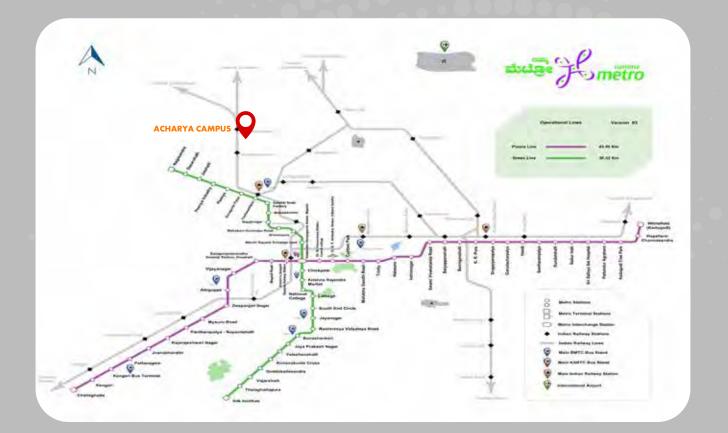

#### Metro Stations Near by

- Nagasandra
- Dasarahalli

Bangalore city is well-connected by metro rail. Refer to the route map below