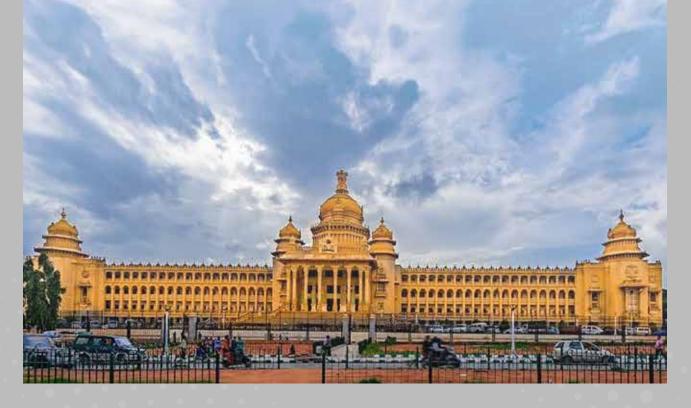

#### Vidhan Soudha

An imposing 46-meter-tall building with Dravidian architecture, comprising 300 rooms and 22 government departments. It is one of the largest legislative buildings in India.