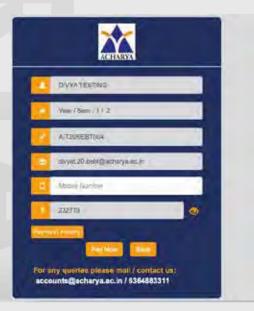

For technical issues with the portal before joining, contact the ERP Helpline: +91 63648 83311 (WhatsApp only)

After classes begin, students can contact their proctor for assistance through their Acharya Email and Acharya ERP