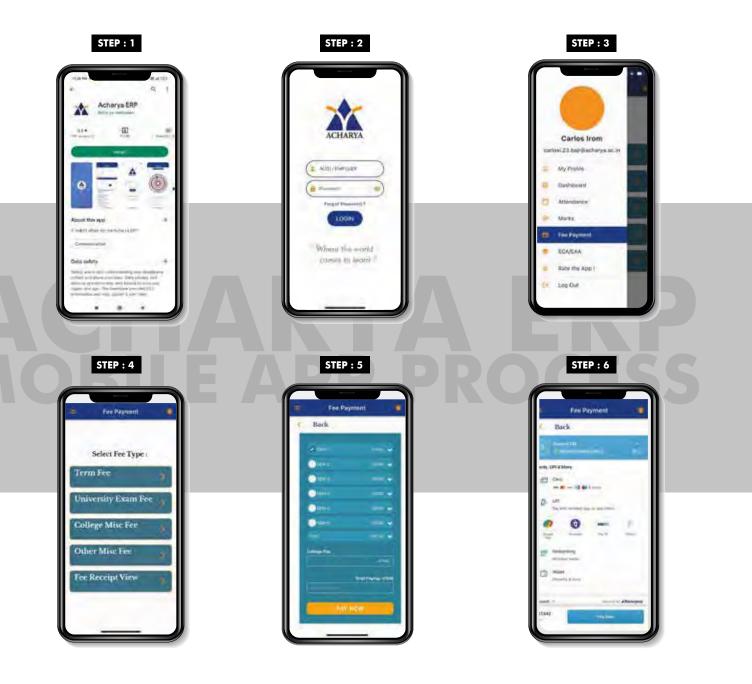

STEP:1 Visit www.acharya.ac.in & select student login

STEP: 3 You will now be able to access payment invoice and the button to initiate payment

STEP: 4 You will now be able to access the Accounts Tab

STEP : 5 You will now be able to access payment invoice and the button to initiate payment