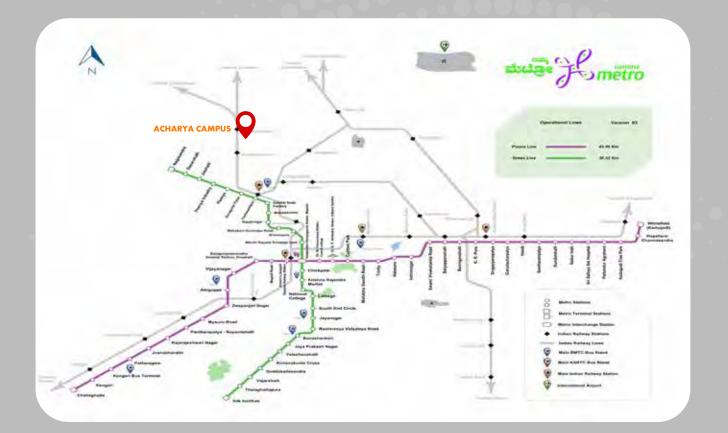

### Metro Stations Near by

- Nagasandra
- Dasarahalli

Bangalore city is well-connected by metro rail. Refer to the route map below