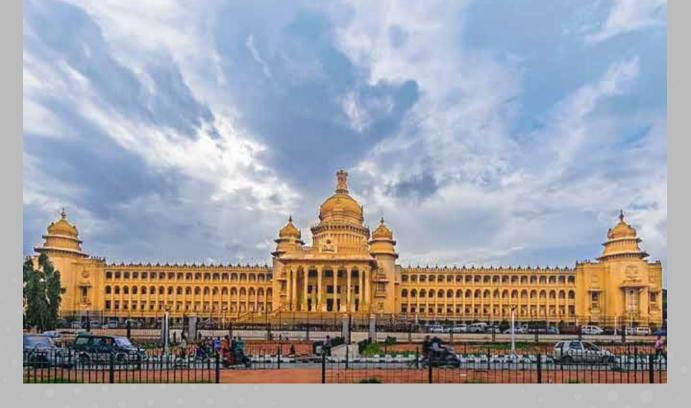

### Vidhan Soudha

An imposing 46-meter-tall building with Dravidian architecture, comprising 300 rooms and 22 government departments. It is one of the largest legislative buildings in India.