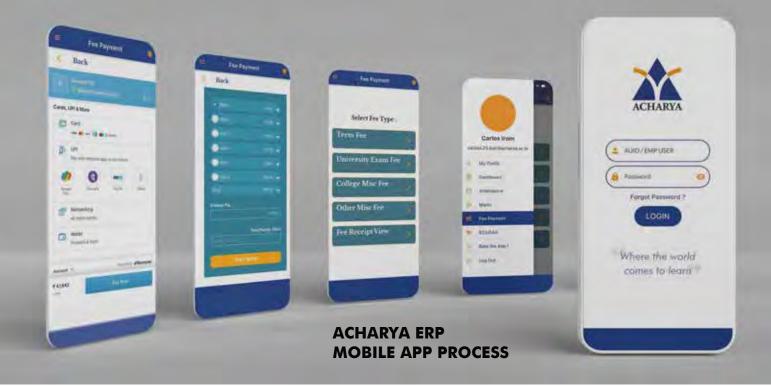

STEP:1 Visit www.acharya.ac.in & select student login

STEP: 3 You will now be able to access payment invoice and the button to initiate payment

STEP: 4 You will now be able to access the Accounts Tab

STEP : 5 You will now be able to access payment invoice and the button to initiate payment