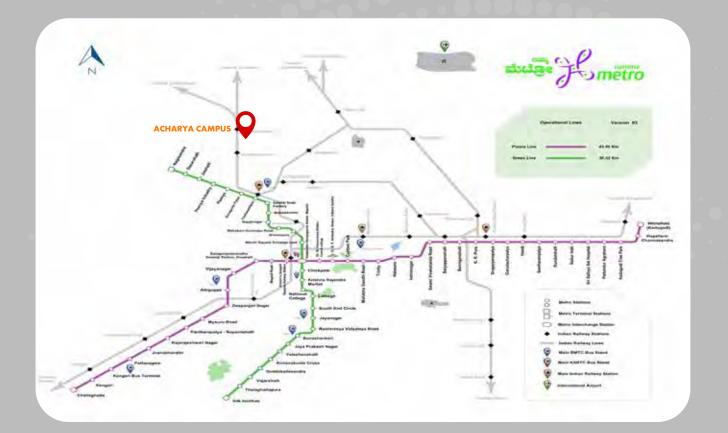

ut 18 kms

- Cab Service Yes
- Bus Service Board 253C / 250J / 250W & alight at Chikbanavara Terminal Board 250Za to Campus.

## KSR Bengaluru City Station About 20 kms

- Cab Service Yes
- Bus Service Platform No. 23. To Campus: 250Za / 250Y / 250Z
- Metro Service Board from Majestic & alight at Nagasandra Metro Station

## – By Bus

## City Bus Stand (Majestic)

- Cab Service Yes
- Bus Service Platform No. 23. To Campus: 250Za / 250Y / 250Z
- Metro Service Board from Majestic & alight at Nagasandra Metro Station

## Kalasipalayam (Pvt. Bus Stand)

- Cab Service Yes
- Bus Service Yes
- Metro Service Board from KR Market & alight at Nagasandra Metro Station

## Metro Stations Near by

- Nagasandra
- Dasarahalli

Bangalore city is well-connected by metro rail. Refer to the route map below



# Bengalmu

## **ABOUT BENGALURU**

Bengaluru, the capital of Karnataka, is a bustling IT hub known as the Silicon Valley of India, located on the Deccan Plateau. The city's name, derived from "Bengalooru" in Kannada, means "the town of boiled beans," given by King Veera Bhalla II of the Hoysala dynasty in 1120. Kempe Gowda laid the city's foundation. Kannada is the local language, and Kannada Rajyotsava, marking Karnataka's formation on November 1, 1956, is a widely celebrated public holiday.

Bengaluru beautifully balances its rich heritage with modernity, featuring gardens, Tipu Sultan's summer palace, and a vibrant pub culture. The city is well-connected with domestic and international airports

## CLIMATE

Situated at 920m (3021 ft) above sea level, Bengaluru enjoys a moderate, plea