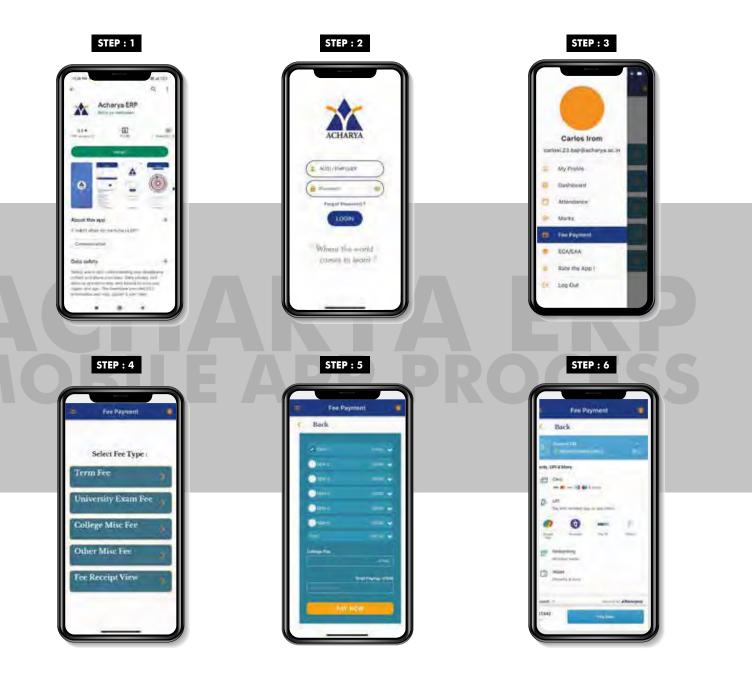

## ACHARYA STUDENT ERP

## User Name : AUID (Acharya Unique Identification)

## Password : 123456

Use this platform to stay updated on timetables, attendance, assessments, and fee payments.

The portal is your single access point for tracking growth at Acharya, available to every parent.

For technical issues with the portal before joining, contact the ERP Helpline: +91 63648 83311 (WhatsApp only)

After classes begin, students can contact their proctor for assistance through their Acharya Email and Acharya ERP